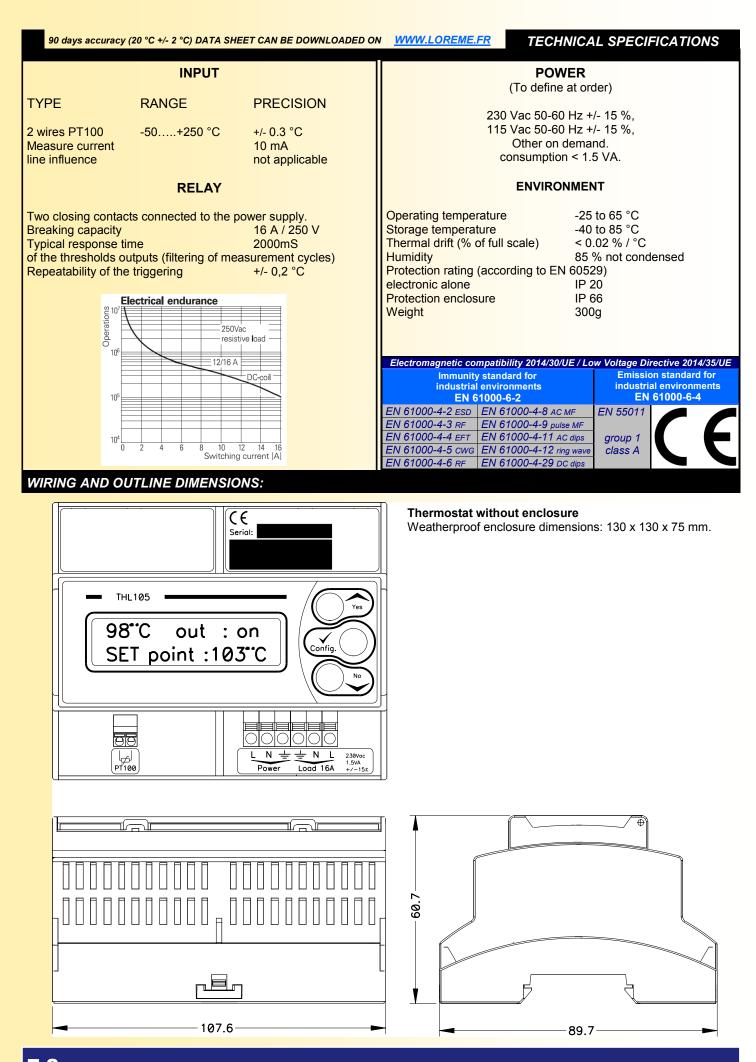

#### Features:

- Conformal coating,
- mounting in IP66 polycarbonate waterproof enclosure (THL105-ip), transparent cover,
- wiring:
  - temperature sensor connection by spring terminals
    max : 1 mm<sup>2</sup>
  - heating element connection on pluggable spring terminal block. max: 2.5 mm<sup>2</sup>
- input through cable gland.
- isolation : power / input / relay.
- firmware update is possible via serial link for special applications

#### **Characteristics:**

- Long-term stability better than 0.1 % / year.
- Operating temperature up to 75 °C.
- Excellent EMC performance.
- Resistant, protected against shock and vibration.

Version and order code: