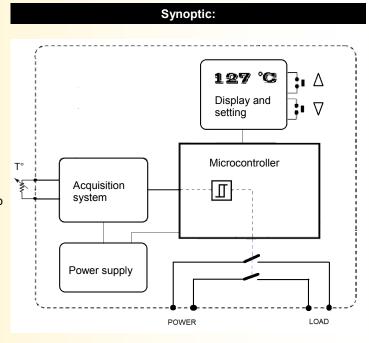

## Temperature display

LCD 2 lines of 16 characters (temperature , set point , output state)

Temperature input

Pt100 - 2 wires (-50 °C .....+ 250 °C)

### **DESCRIPTION:**

#### Temperature measurement:

- Rtd platinium sensor. PT100 in 2 wires mounting.
- Sensor correction:
- Linearization.
- Line compensation for long sensors cables (adjustable offset).

#### Front face:

- Wide temperature liquid crystal display, 2 lines of 16 characters (backlight),
- resolution of 1 °C from -50 °C to +250 °C.
- Sensor break or over range detection
- display "Err LO" if the sensor is short-circuited, display "Err HI" if the sensor is open / broken.
- Display of relay state,
- 3 push buttons on the front:
  - Direct access to the set point (up, down),
    - Advanced configuration (hysteresis, delay).

#### Relay:

- output heating element switched on both lines (phase, neutral) to completely isolate the load,
- "hot mode" regulation with load powered for a measured temperature less than the adjusted threshold.