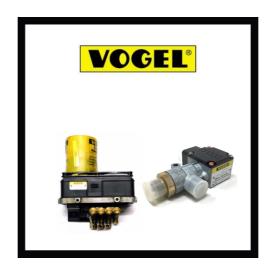

## Vogel 295969

## **Description**

Welcome to the Premier Source for Vogel 295969 in Ukraine . Your Gateway to Efficient Industrial Solutions! At Enapart, we specialize in providing the highest quality :related , to meet the diverse needs of our clients. Our flagship product, the Vogel 295969, stands out in the market for its unparalleled performance and reliability. Why Choose :brand 295969 ?Superior Quality: Engineered for excellence, this product ensures optimal functioning of your machinery. Cost-Effective: With competitive pricing, we offer value for money without compromising on quality. Fast Delivery: Understanding the urgency of industrial needs, we provide swift delivery services across :country . Tailored Solutions for Diverse Industrial Needs: No matter your industry, our experienced team is equipped to provide customized solutions. Whether you're in manufacturing, automotive, or any other sector, the Vogel 295969 is designed to enhance operational efficiency and reduce downtime. Not Just a Product - A Partnership : Choosing us means more than just purchasing a product. It's about forming a partnership with a team that's committed to understanding and addressing your specific needs. We are not just resellers; we are industry experts who believe in adding value to vour operations. Note: Enapart is an independent reseller and is not an authorized distributor of :brand in :country . All trademarks and brands mentioned are the property of their respective owners. We operate solely as a reseller of these products. Get a Quote Today! Ready to transform your industrial operations with the :brand :product ? Contact us now for a personalized quote. Fill out the form below or send us an email with your inquiry. Let us help you make a cost-effective, quality-driven choice for your business.