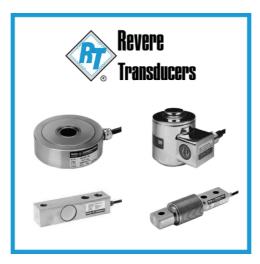

# Revere RLC 250kg C3

#### Part number

RLC 250kg C3

## Description

Welcome to the Premier Source for Revere RLC 250kg C3 in Ukraine . Your Gateway to Efficient Industrial Solutions! At Enapart, we specialize in providing the highest quality :related , to meet the diverse needs of our clients. Our flagship product, the Revere RLC 250kg C3, stands out in the market for its unparalleled performance and reliability. Why Choose :brand RLC 250kg C3 ? Superior Quality: Engineered for excellence, this product ensures optimal functioning of your machinery.Cost-Effective: With competitive pricing, we offer value for money without compromising on quality.Fast Delivery: Understanding the urgency of industrial needs, we provide swift delivery services across :country . Tailored Solutions for Diverse Industrial Needs : No matter your industry, our experienced team is equipped to provide customized solutions. Whether you're in manufacturing, automotive, or any other sector, the Revere RLC 250kg C3 is designed to enhance operational efficiency and reduce downtime. Not Just a Product - A Partnership : Choosing us means more than just purchasing a product. It's about forming a partnership with a team that's committed to understanding and addressing your specific needs. We are not just resellers; we are industry experts who believe in adding value to your operations. Note: Enapart is an independent reseller and is not an authorized distributor of :brand in :country . All trademarks and brands mentioned are the property of their respective owners. We operate solely as a reseller of these products. Get a Quote Today! Ready to transform your industrial operations with the :brand :product ? Contact us now for a personalized quote. Fill out the form below or send us an email with your inquiry. Let us help you make a cost-effective, quality-driven choice