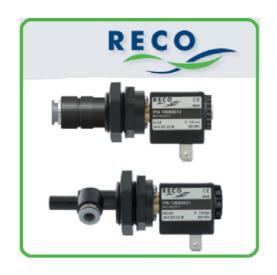

# Reco RM-216 CB.11 UL (16010111)



### **Characteristics**

#### Manufacturer

Reco

#### Country

Ukraine

#### Part number

RM-216 CB.11 UL (16010111)

#### **Inner Code**

OTC 4055237

#### **Custom Code**

85371099

## **Description**

Welcome to the Premier Source for Reco RM-216 CB.11 UL (16010111) in Ukraine . Your Gateway to Efficient Industrial Solutions! At Enapart, we specialize in providing the highest quality: related, to meet the diverse needs of our clients. Our flagship product, the Reco RM-216 CB.11 UL (16010111), stands out in the market for its unparalleled performance and reliability. Why Choose :brand RM-216 CB.11 UL (16010111) ?Superior Quality: Engineered for excellence, this product ensures optimal functioning of your machinery. Cost-Effective: With competitive pricing, we offer value for money wit